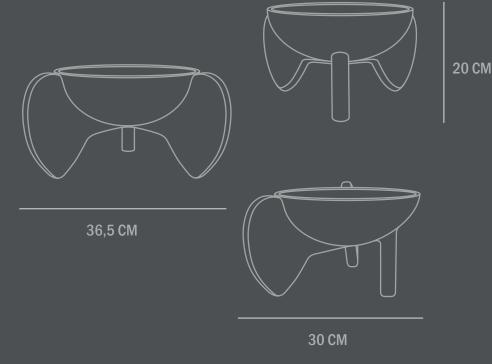

## Product no: 221007

Type: Bowl - Indoor

**Colour: Bone White** 

Material: Ceramic

Care instructions: Use a soft dry cloth to clean the product. Do not use household cleaners. Not waterproof

Dimensions: L36,5 / W30 / H20 CM