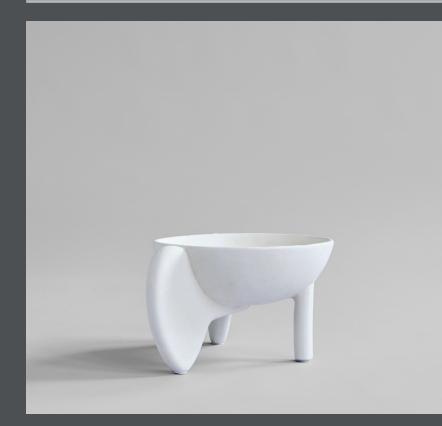

## WING BOWL BIG

It is all about gravity and a sense of floating through the air. Wing is a sculptural collection of bowls that makes one want to be lifted into thin air even though its presence is very much grounding as well.

The silhouette is made up of two wings and a single cylinder-shaped leg as a steady contrast and the bowl in casted in a lightweight fiber concrete. Use Wing as a container or as a stand-alone art piece on the table.

## Product no: 221007

Type: Bowl - Indoor

**Colour: Bone White** 

Material: Ceramic

Care instructions: Use a soft dry cloth to clean the product. Do not use household cleaners. Not waterproof

Dimensions: L36,5 / W30 / H20 CM